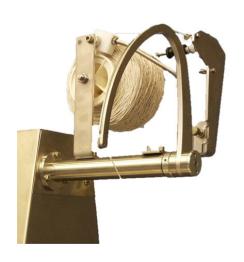

**ELASTIC BINDER** 

AXRO FQC2 M ELASTIC BINDER

The Cyklop Axro FQC2 M is a well-known elastic binder, constructed in stainless steel. That makes it very suited for working in humid areas such as in the food industry. This machine is fitted with the AXRO clamping and knotting technology which has more than proven its reliability over the years. The AXRO-FQC2 is fitted with an updated "feed-in" mechanism whereby products are still bound properly even in the event of premature bind timing. This unit is also equipped with a knot-release system which

controls the release of the knot. This results in minimal pulling to the product and prevents it from incurring any damage. The binder is suitable for manually bundling products such as flowers, vegetables, cables, and many other products.