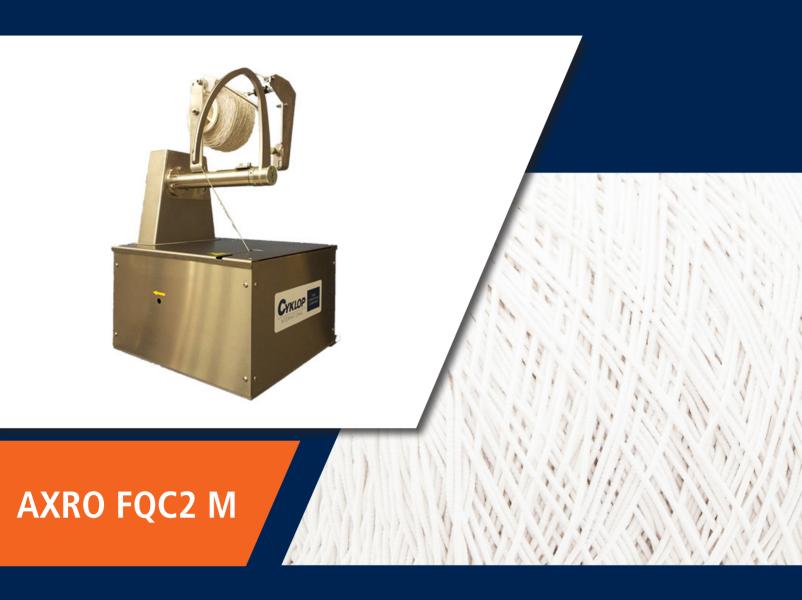

**ELASTIC BINDER** 

AXRO FQC2 M ELASTIC BINDER

The Cyklop Axro FQC2 M is a well-known elastic binder, constructed in stainless steel. That makes it very suited for working in humid areas such as in the food industry. This machine is fitted with the AXRO clamping and knotting technology which has more than proven its reliability over the years. The AXRO-FQC2 is fitted with an updated "feed-in" mechanism whereby products are still bound properly even in the event of premature bind timing. This unit is also equipped with a knot-release system which

controls the release of the knot. This results in minimal pulling to the product and prevents it from incurring any damage. The binder is suitable for manually bundling products such as flowers, vegetables, cables, and many other products.

## **Advantages**

- For elastic cord Cylastic PES, Cylastic PCs 1300, Cylastic 3K
- Can be integrated into automatic machine lines
- Extremely easy operation
- Robust, capable of continuous operation
- Minimal maintenance
- Low noise
- Up to 100 cycles/minute
- Stainless Steel: suitable for wet conditions